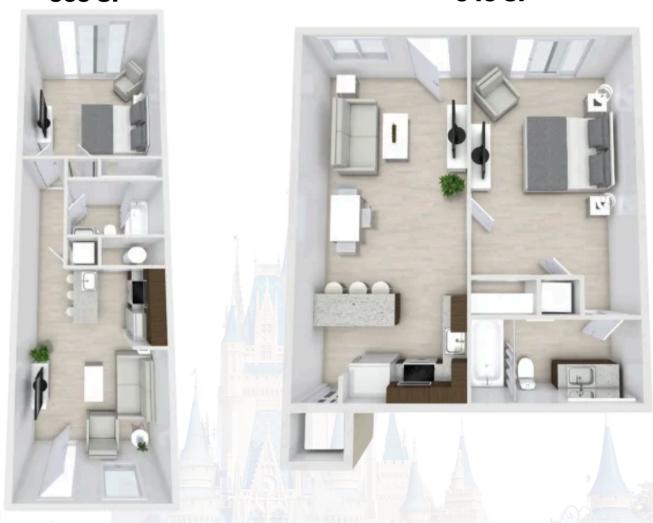

Patios/Balconies \*In Select Apartment Homes FLOOR PLAN HIGHLIGHTS

1 Bedroom

1 Bathroom

In-Home Laundry

636-646 SQ. FT.

Killer Rates.

## 1 BED X 1 BATH A 636 SF

### 1 BED X 1 BATH B 646 SF

**AviaReedyCreek.com** 

\*All renderings & square footages are approximations. Floor plan sizes & finishes may vary.